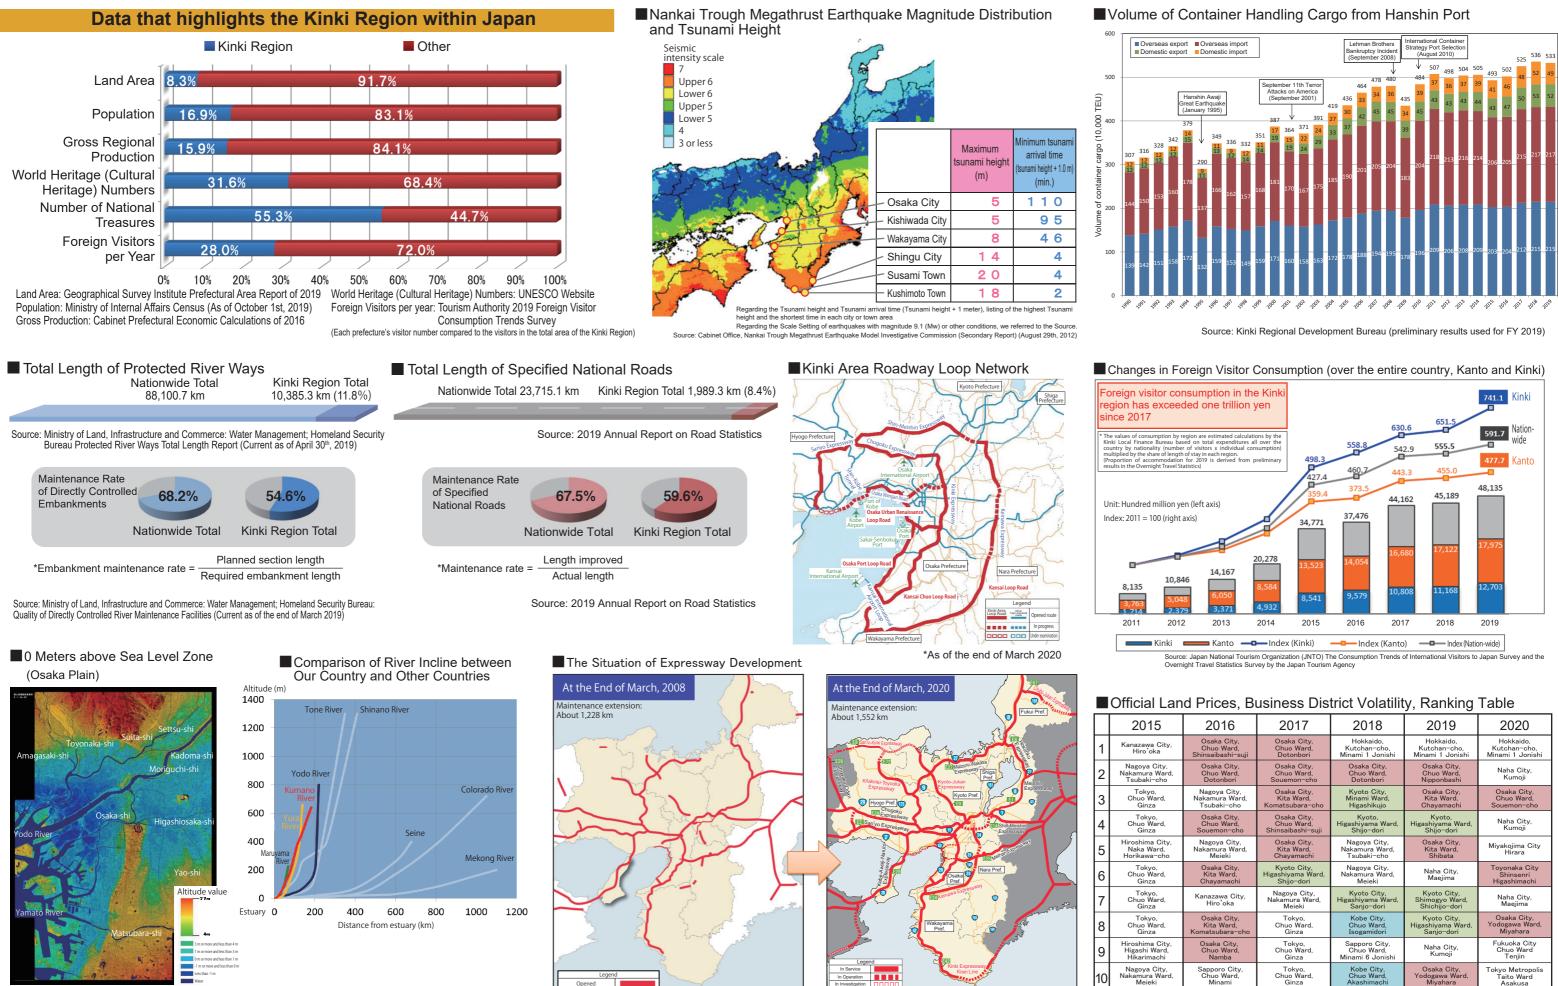

## **Current Kinki Region Information**

Source: Geographical Survey Institute

| 2016                                                                                   | 2017                                           | 2018                                            | 2019                                           | 2020                                          |
|----------------------------------------------------------------------------------------|------------------------------------------------|-------------------------------------------------|------------------------------------------------|-----------------------------------------------|
| Osaka City,<br>Chuo Ward,<br>Shinsaibashi−suji                                         | Osaka City,<br>Chuo Ward,<br>Dotonbori         | Hokkaido,<br>Kutchan−cho,<br>Minami 1 Jonishi   | Hokkaido,<br>Kutchan−cho,<br>Minami 1 Jonishi  | Hokkaido,<br>Kutchan−cho,<br>Minami 1 Jonishi |
| Osaka City,<br>Chuo Ward,<br>Dotonbori                                                 | Osaka City,<br>Chuo Ward,<br>Souemon−cho       | Osaka City,<br>Chuo Ward,<br>Dotonbori          | Osaka City,<br>Chuo Ward,<br>Nipponbashi       | Naha City,<br>Kumoji                          |
| Nagoya City,<br>Nakamura Ward,<br>Tsubaki−cho                                          | Osaka City,<br>Kita Ward,<br>Komatsubara−cho   | Kyoto City,<br>Minami Ward,<br>Higashikujo      | Osaka City,<br>Kita Ward,<br>Chayamachi        | Osaka City,<br>Chuo Ward,<br>Souemon−cho      |
| Osaka City,<br>Chuo Ward,<br>Souemon−cho                                               | Osaka City,<br>Chuo Ward,<br>Shinsaibashi−suji | Kyoto,<br>Higashiyama Ward,<br>Shijo−dori       | Kyoto,<br>Higashiyama Ward,<br>Shijo−dori      | Naha City,<br>Kumoji                          |
| Nagoya City,<br>Nakamura Ward,<br>Meieki                                               | Osaka City,<br>Kita Ward,<br>Chayamachi        | Nagoya City,<br>Nakamura Ward,<br>Tsubaki−cho   | Osaka City,<br>Kita Ward,<br>Shibata           | Miyakojima City<br>Hirara                     |
| Osaka City,<br>Kita Ward,<br>Chayamachi                                                | Kyoto City,<br>Higashiyama Ward,<br>Shijo−dori | Nagoya City,<br>Nakamura Ward,<br>Meieki        | Naha City,<br>Maejima                          | Toyonaka City<br>Shinsenri<br>Higashimachi    |
| Kanazawa City,<br>Hiro'oka                                                             | Nagoya City,<br>Nakamura Ward,<br>Meieki       | Kyoto City,<br>Higashiyama Ward,<br>Sanjo−dori  | Kyoto City,<br>Shimogyo Ward,<br>Shichijo-dori | Naha City,<br>Maejima                         |
| Osaka City,<br>Kita Ward,<br>Komatsubara−cho                                           | Tokyo,<br>Chuo Ward,<br>Ginza                  | Kobe City,<br>Chuo Ward,<br>Isogamidori         | Kyoto City,<br>Higashiyama Ward,<br>Sanjo−dori | Osaka City,<br>Yodogawa Ward,<br>Miyahara     |
| Osaka City,<br>Chuo Ward,<br>Namba                                                     | Tokyo,<br>Chuo Ward,<br>Ginza                  | Sapporo City,<br>Chuo Ward,<br>Minami 6 Jonishi | Naha City,<br>Kumoji                           | Fukuoka City<br>Chuo Ward<br>Tenjin           |
| Sapporo City,<br>Chuo Ward,<br>Minami                                                  | Tokyo,<br>Chuo Ward,<br>Ginza                  | Kobe City,<br>Chuo Ward,<br>Akashimachi         | Osaka City,<br>Yodogawa Ward,<br>Miyahara      | Tokyo Metropolis<br>Taito Ward<br>Asakusa     |
| Source: Official land prices (Ministry of Land, Infrastructure, Transport and Tourism) |                                                |                                                 |                                                |                                               |