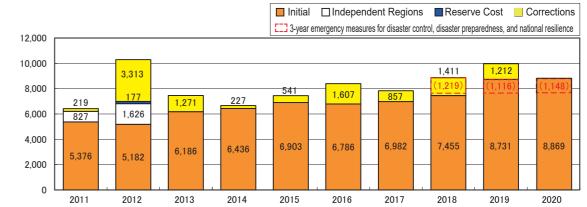

### Kinki Regional Development Bureau Budget Change (Subsidies and grants)

(Unit: 100 million yen)