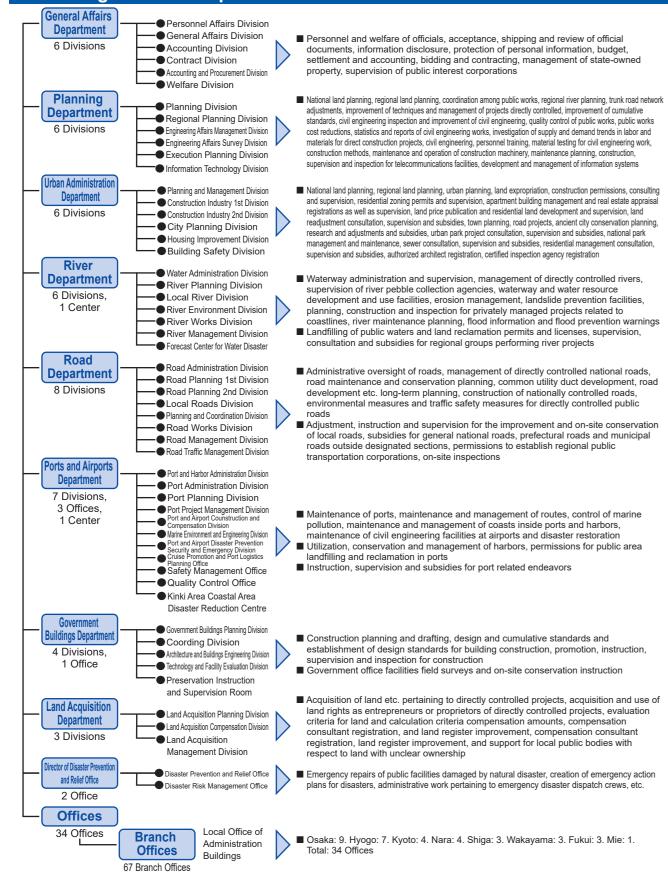

#### Office Jurisdiction

Bureaus are located in both Kobe and Osaka cities. Framework includes Administrative. Construction Planning, Rivers, Roads, Ports and Harbors, Maintenance and Land for a total of 8 departments, 46 divisions, 4 offices, and 2 centers, as well as 2 offices primarily responsible for disaster preparedness.

To fulfil the duties of the bureau, there are 34 offices with 67 branches.

As of July 1st, 2019, there are 2,198 employees of the Kinki Regional Development Bureau that carry out the

### Kinki Regional Development Bureau Framework